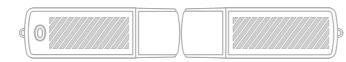

## Classic

With its stunning brushed aluminium shell the Classic USB Drive is one of our most popular models. It comes with a small split ring as standard for easy attachment to a set of keys. The inner shell is made from GRS Certified recycled plastic.

## **All Branding Methods**

Area Front: 32.5mm X 14mm Area Back: 38mm X 14mm

**Branding Area** 

**Dimensions and** 

Weight

Length: 64mm (2.52 inches) Width: 20mm (0.79 inches) Height: 8mm (0.31 inches)

Weight: 10.52 grams (0.37 ounces)