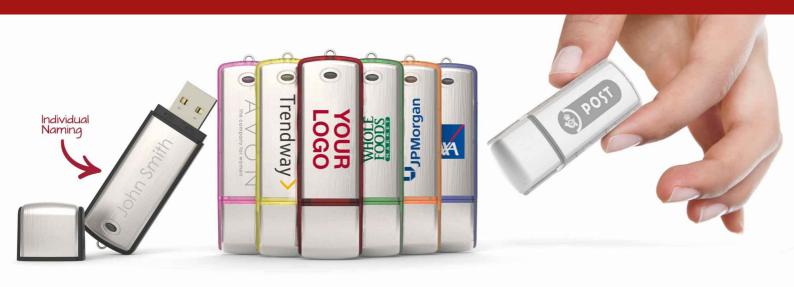

## Classic

With its stunning brushed aluminium shell the Classic USB Drive is one of our most popular models. It comes with a small split ring as standard for easy attachment to a set of keys. The inner shell is made from GRS Certified recycled plastic.

## Classic

USB2.0

2GB, 4GB, 8GB, 16GB, 32GB, 64GB, 128GB

**Capacities** 

USB3

16GB, 32GB, 64GB, 128GB

Colours

Or we can Pantone® match the shell to a color of your choice for 250+ units.