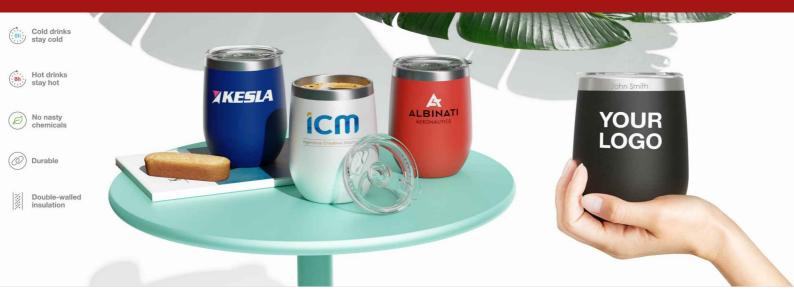

## Rondo

Our Rondo Travel Cup is made from food-grade stainless steel and features double-wall insulation technology designed to maintain your beverage temperature for longer. The Rondo stainless steel tumbler has a sturdy BPA-free Tritan<sup>™</sup> easy-sip lid with rotary cover to prevent unwanted spills. We Screen Print or Laser Engrave your logo onto the side of the Rondo Travel Cup in beautiful precise detail. Fast production and delivery. Get in touch today for product samples and a quick quote.