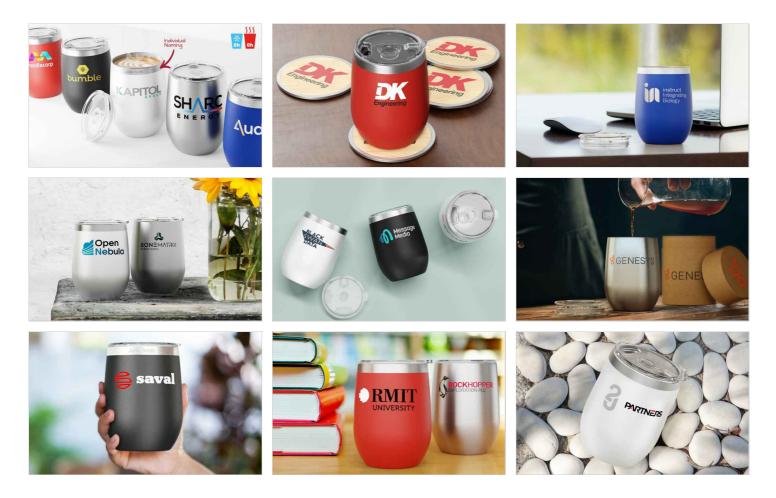

## Rondo

Our Rondo Travel Cup is made from food-grade stainless steel and features double-wall insulation technology designed to maintain your beverage temperature for longer. The Rondo stainless steel tumbler has a sturdy BPA-free Tritan<sup>™</sup> easy-sip lid with rotary cover to prevent unwanted spills. We Screen Print or Laser Engrave your logo onto the side of the Rondo Travel Cup in beautiful precise detail. Fast production and delivery. Get in touch today for product samples and a quick quote.