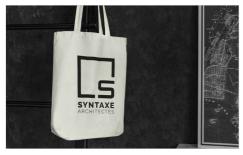

## Weave

12L volume

Our Weave Tote Bag is made from 100% woven cotton that feels great and looks great. Offering a plentiful storage capacity of 12 litres and a carrying capacity of 6kgs, the Weave will become a favourite companion around town. We can Photo Print both sides of the Weave with your logo, slogan, website address and more - all in precise detail.