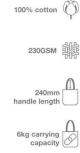

## Weave

| Colours               |                                                                                                                     |
|-----------------------|---------------------------------------------------------------------------------------------------------------------|
| Lead Time             | 7 working days                                                                                                      |
| Branding              | PHOTO PRINTING                                                                                                      |
| Branding Area         | Photo Printing  Area Front: 280mm X 300mm  Area Back: 280mm X 300mm                                                 |
| Dimensions and Weight | Length: 420mm (16.54 inches) Width: 380mm (14.96 inches) Depth: 100mm (3.94 inches) Weight: 135 grams (4.76 ounces) |
| Material              | Cotton 100%<br>230GSM                                                                                               |