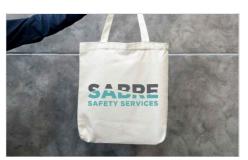

## Weave

12L volume

Our Weave Tote Bag is made from 100% woven cotton that feels great and looks great. Offering a plentiful storage capacity of 12 litres and a carrying capacity of 6kgs, the Weave will become a favourite companion around town. We can Photo Print both sides of the Weave with your logo, slogan, website address and more - all in precise detail.