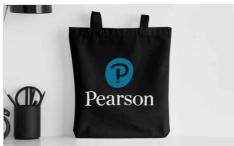

## Weave

12L volume

Our Weave Tote Bag is made from 100% woven cotton that feels great and looks great. Offering a plentiful storage capacity of 12 litres and a carrying capacity of 6kgs, the Weave will become a favourite companion around town. We can Photo Print both sides of the Weave with your logo, slogan, website address and more - all in precise detail.