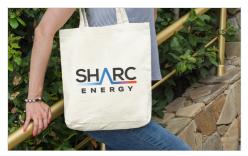

## Weave

12L volume

Our Weave Tote Bag is made from 100% woven cotton that feels great and looks great. Offering a plentiful storage capacity of 12 litres and a carrying capacity of 6kgs, the Weave will become a favourite companion around town. We can Photo Print both sides of the Weave with your logo, slogan, website address and more - all in precise detail.