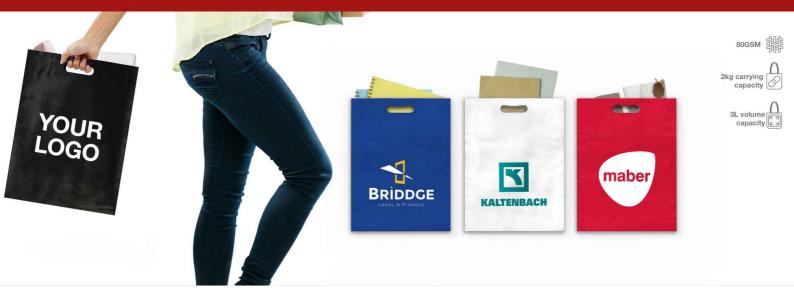

## Compact

The Compact Tote Bag is a smart, slim and chic model that offers fantastic branding areas for your logo, slogan and any other information you would like to promote. The convenient carry loops and 2kgs carrying capacity make it a popular choice for all occasions. Get in touch today regarding our latest prices, delivery times and samples.

## Compact

| Colours               |                                                                                              |
|-----------------------|----------------------------------------------------------------------------------------------|
| Lead Time             | 7 working days                                                                               |
| Branding              | PHOTO<br>PRINTING                                                                            |
| Branding Area         | Photo Printing<br>Area Front: 250mm X 220mm<br>Area Back: 250mm X 220mm                      |
| Dimensions and Weight | Length: 400mm (15.75 inches)<br>Width: 300mm (11.81 inches)<br>Weight: 17 grams (0.6 ounces) |
| Material              | Polypropylene 100%<br>80GSM                                                                  |