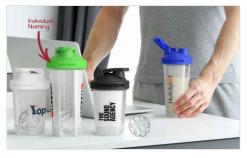

## Mix

The Mix Protein Shaker Water Bottle features multiple branding areas to showcase your logo, including the lid area which is great for slogans or website information. Designed for those that enjoy a pre or post workout drink, the Mix comes with a stainless steel shaker ball and features a handy flip lid for easy drinking on the go. Get in touch today regarding prices, samples and delivery information.