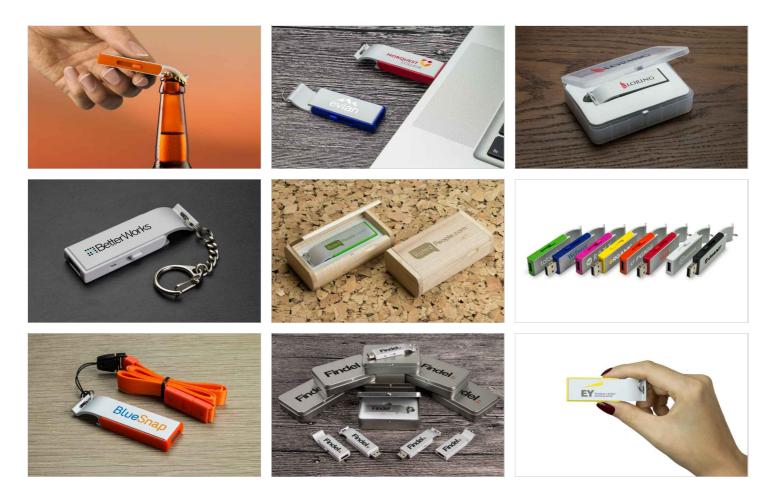

## Рор

Form and function in perfect harmony: the Pop USB bottle opener is effectively two corporate gifts in one. Its high grade aluminium ensures that caps are easily and quickly opened while the soft-touch plastic edges of the USB drive can be Pantone® matched to stay in tune with your corporate colours.