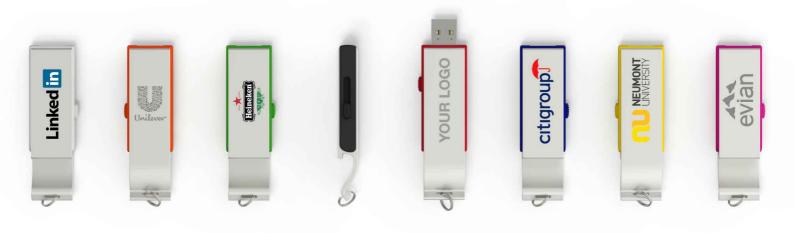

## Рор

| Capacities            | 2GB, 4GB, 8GB, 16GB, 32GB, 64GB, 128GB                                                                                     |
|-----------------------|----------------------------------------------------------------------------------------------------------------------------|
| Colours               |                                                                                                                            |
| Lead Time             | 5 working days                                                                                                             |
| Branding              | SCREEN<br>PRINTING<br>1-4<br>COLOURS                                                                                       |
| Branding Area         | All Branding Methods<br>Area Front: 50mm X 16mm<br>Area Back: 46.5mm X 16mm                                                |
| Dimensions and Weight | Length: 71.8mm (2.83 inches)<br>Width: 21mm (0.83 inches)<br>Height: 9mm (0.35 inches)<br>Weight: 17.5 grams (0.62 ounces) |
|                       |                                                                                                                            |