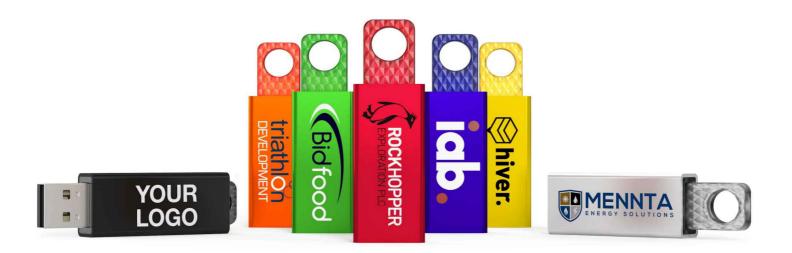

## Memo

Our Memo model features a smooth metallic finish, ready to be Screen Printed or Laser Engraved with your logo. The sleek, functional clicker at the top of the model reveals and retracts the USB Connector. It can easily attach to a set of keys or neckstrap.