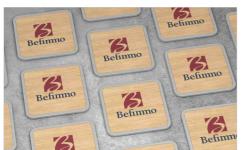

## **Panel**

The Panel Coaster is a popular promotional product idea that'll give you fantastic brand exposure. It's made from FSC-Certified bamboo and also features a stunning aluminum alloy trim. The base includes a non-slip cork material. Get in touch today regarding branding information, delivery times and prices.

## **Panel**

| Colours               |                                                                                                                   |                                         |
|-----------------------|-------------------------------------------------------------------------------------------------------------------|-----------------------------------------|
| Lead Time             | 7 working days                                                                                                    |                                         |
| Branding              | PHOTO PRINTING  LASER ENGRAVING                                                                                   | INDIMIDUAL NAMING                       |
| Branding Area         | Photo Printing  Area Front: 80mm X 80mm                                                                           | Laser Engraving Area Front: 80mm X 80mm |
| Dimensions and Weight | Length: 100mm (3.94 inches) Width: 100mm (3.94 inches) Height: 4.7mm (0.19 inches) Weight: 64 grams (2.26 ounces) |                                         |