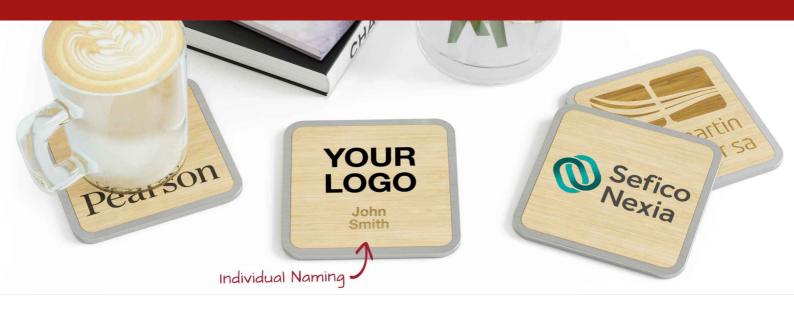

## **Panel**

The Panel Coaster is a popular promotional product idea that'll give you fantastic brand exposure. It's made from FSC-Certified bamboo and also features a stunning aluminum alloy trim. The base includes a non-slip cork material. Get in touch today regarding branding information, delivery times and prices.

## **Panel**

| Colours               |                                                                                                                   |                                         |
|-----------------------|-------------------------------------------------------------------------------------------------------------------|-----------------------------------------|
| Lead Time             | 7 working days                                                                                                    |                                         |
| Branding              | PHOTO PRINTING  LASER ENGRAVING                                                                                   | INDIMIDUAL NAMING                       |
| Branding Area         | Photo Printing  Area Front: 80mm X 80mm                                                                           | Laser Engraving Area Front: 80mm X 80mm |
| Dimensions and Weight | Length: 100mm (3.94 inches) Width: 100mm (3.94 inches) Height: 4.7mm (0.19 inches) Weight: 64 grams (2.26 ounces) |                                         |