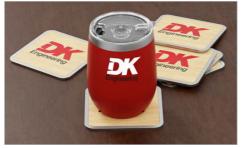

## **Panel**

The Panel Coaster is a popular promotional product idea that'll give you fantastic brand exposure. It's made from FSC-Certified bamboo and also features a stunning aluminum alloy trim. The base includes a non-slip cork material. Get in touch today regarding branding information, delivery times and prices.

## **Panel**

| Colours               |                                                                                                                   |                                         |
|-----------------------|-------------------------------------------------------------------------------------------------------------------|-----------------------------------------|
| Lead Time             | 7 working days                                                                                                    |                                         |
| Branding              | PHOTO PRINTING  LASER ENGRAVING                                                                                   | INDIMIDUAL NAMING                       |
| Branding Area         | Photo Printing  Area Front: 80mm X 80mm                                                                           | Laser Engraving Area Front: 80mm X 80mm |
| Dimensions and Weight | Length: 100mm (3.94 inches) Width: 100mm (3.94 inches) Height: 4.7mm (0.19 inches) Weight: 64 grams (2.26 ounces) |                                         |