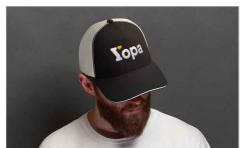

## Breeze

Our Breeze Cap is a comfortable and stylish model that features a classic mesh-back design, and a fantastic branding area on the front of the cap. We can add your logo via our Photo Printing or Embroidery branding options. The Breeze also features an adjustable sizing strap for all adult head sizes.

## Breeze

| Colours               | • • • •                                                                                         |                                         |
|-----------------------|-------------------------------------------------------------------------------------------------|-----------------------------------------|
| Lead Time             | 10 working days                                                                                 |                                         |
| Branding              | PHOTO PRINTING  EMBROIDERY  COLOURS                                                             |                                         |
| Branding Area         | Embroidery Area Front: 115mm X 45mm                                                             | Photo Printing Area Front: 105mm X 45mm |
| Dimensions and Weight | Circumference: 580mm (22.83 inches) Depth: 110mm (4.33 inches) Weight: 97.5 grams (3.44 ounces) |                                         |